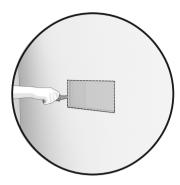

### Installation instruction

8. Add adhesive tape to hold the niche in place until the silicone has hardened.