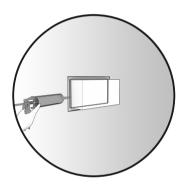

### Installation of the niche

1. Locate and mark the center lines of the adjacent wall studs using a stud finder. Draw a level line between the two wall studs at the desired height to insert the niche.

# Installation of the niche

2. Trace the cutting line with a pencil, above the center line, cut a cavity in the wall panel along the drawn line. Make sure that the top and bottom lines are level.

3. Level and secure the upper and lower support frame to the adjacent vertical studs.