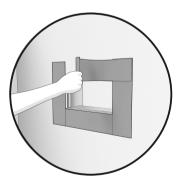

6. Apply a necessary layer of silicone around the back periphery of the flange of the niche to ensure watertightness.

7. Insert the niche into the cavity. Press firmly on the flange and make sure that the niche is in place. It is recommended to seal the space between the flange and the tile.

### Installation instruction

8. Add adhesive tape to hold the niche in place until the silicone has hardened.