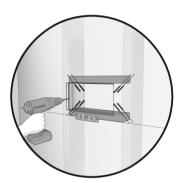

# Installation of the niche

2. Trace the cutting line with a pencil, above the center line, cut a cavity in the wall panel along the drawn line. Make sure that the top and bottom lines are level.

3. Level and secure the upper and lower support frame to the adjacent vertical studs.

4. Install the waterproofing membrane to seal the support structure and the cavity (not included).