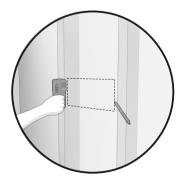

### Installation of the niche

1. Locate and mark the center lines of the adjacent wall studs using a stud finder. Draw a level line between the two wall studs at the desired height to insert the niche.

# Installation of the niche

2. Trace the cutting line with a pencil, above the center line, cut a cavity in the wall panel along the drawn line. Make sure that the top and bottom lines are level.

3. Level and secure the upper and lower support frame to the adjacent vertical studs.