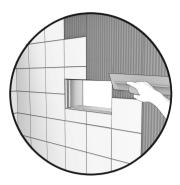

# Installation of the niche

5. Apply your installation material and fix your tiles, marbles or stones directly on the shower wall. It is preferable that the tiles are symmetrical around the support structure.

6. Apply a necessary layer of silicone around the back periphery of the flange of the niche to ensure watertightness.

7. Insert the niche into the cavity. Press firmly on the flange and make sure that the niche is in place. It is recommended to seal the space between the flange and the tile.