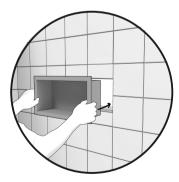

# Installation of the niche

2. Trace the cutting line with a pencil, above the center line, cut a cavity in the wall panel along the drawn line. Make sure that the top and bottom lines are level.

3. Level and secure the upper and lower support frame to the adjacent vertical studs.

4. Install the waterproofing membrane to seal the support structure and the cavity (not included).