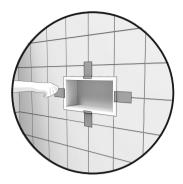

6. Apply a necessary layer of silicone around the back periphery of the flange of the niche to ensure watertightness.

7. Insert the niche into the cavity. Press firmly on the flange and make sure that the niche is in place. It is recommended to seal the space between the flange and the tile.

### Installation instruction

8. Add adhesive tape to hold the niche in place until the silicone has hardened.