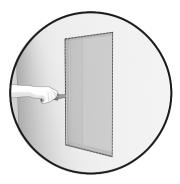

# Installation of the niche

2. Trace the cutting line with a pencil, above the center line, cut a cavity in the wall panel along the drawn line. Make sure that the top and bottom lines are level.

3. Level and secure the upper and lower support frame to the adjacent vertical studs.