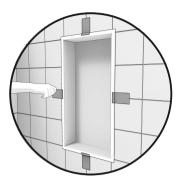

# Instruction manual niche

OD-3040

Material: 304 stainless steel, 18 gauge

The following installation details are applicable for existing wall before tiling and do not cover every possible situation. Always consult with a licenced professional during preparation and installation.

### Installation of the niche

1. Locate and mark the center lines of the adjacent wall studs using a stud finder. Draw a level line between the two wall studs at the desired height to insert the niche.

# Installation of the niche

2. Trace the cutting line with a pencil, above the center line, cut a cavity in the wall panel along the drawn line. Make sure that the top and bottom lines are level.

3. Level and secure the upper and lower support frame to the adjacent vertical studs.

# Installation of the niche

5. Apply your installation material and fix your tiles, marbles or stones directly on the shower wall. It is preferable that the tiles are symmetrical around the support structure.

6. Apply a necessary layer of silicone around the back periphery of the flange of the niche to ensure watertightness.

7. Insert the niche into the cavity. Press firmly on the flange and make sure that the niche is in place. It is recommended to seal the space between the flange and the tile.

### Installation instruction

8. Add adhesive tape to hold the niche in place until the silicone has hardened.