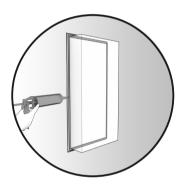

### Installation of the niche

1. Locate and mark the center lines of the adjacent wall studs using a stud finder. Draw a level line between the two wall studs at the desired height to insert the niche.