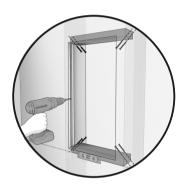

# Installation of the niche

2. Trace the cutting line with a pencil, above the center line, cut a cavity in the wall panel along the drawn line. Make sure that the top and bottom lines are level.

3. Level and secure the upper and lower support frame to the adjacent vertical studs.