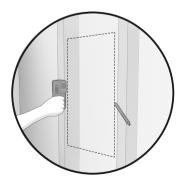

### Installation of the niche

1. Locate and mark the center lines of the adjacent wall studs using a stud finder. Draw a level line between the two wall studs at the desired height to insert the niche.