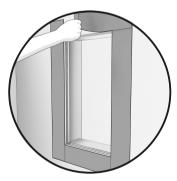

6. Apply a necessary layer of silicone around the back periphery of the flange of the niche to ensure watertightness.

7. Insert the niche into the cavity. Press firmly on the flange and make sure that the niche is in place. It is recommended to seal the space between the flange and the tile.

### Installation instruction

8. Add adhesive tape to hold the niche in place until the silicone has hardened.