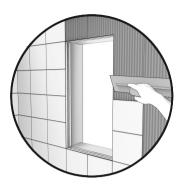

# Installation of the niche

2. Trace the cutting line with a pencil, above the center line, cut a cavity in the wall panel along the drawn line. Make sure that the top and bottom lines are level.

3. Level and secure the upper and lower support frame to the adjacent vertical studs.

4. Install the waterproofing membrane to seal the support structure and the cavity (not included).