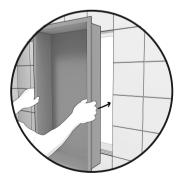

# Installation of the niche

2. Trace the cutting line with a pencil, above the center line, cut a cavity in the wall panel along the drawn line. Make sure that the top and bottom lines are level.

3. Level and secure the upper and lower support frame to the adjacent vertical studs.