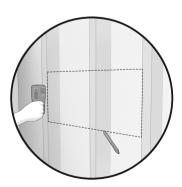

### Installation of the niche

1. Locate and mark the center lines of the adjacent wall studs using a stud finder. Draw a level line between the two wall studs at the desired height to insert the niche.

## Installation of the niche

2. Trace the cutting line with a pencil, above the center line, cut a cavity in the wall panel along the drawn line. Make sure that the top and bottom lines are level.

3. Level and secure the upper and lower support frame to the adjacent vertical studs.