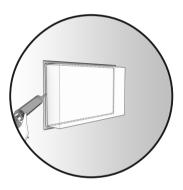

6. Apply a necessary layer of silicone around the back periphery of the flange of the niche to ensure watertightness.

7. Insert the niche into the cavity. Press firmly on the flange and make sure that the niche is in place. It is recommended to seal the space between the flange and the tile.