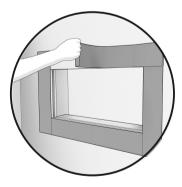

### Installation instruction

8. Add adhesive tape to hold the niche in place until the silicone has hardened.