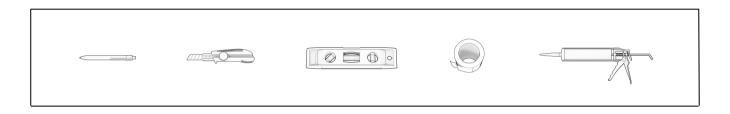

### odass

# Instruction manual niche

OD-5520

Material: Stainless steel

The following installation details are applicable for existing wall before tiling and do not cover every possible situation. Always consult with a licenced professional during preparation and installation.