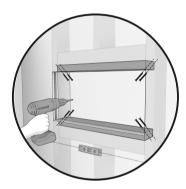

## Installation of the niche

2. Trace the cutting line with a pencil, above the center line, cut a cavity in the wall panel along the drawn line. Make sure that the top and bottom lines are level.

3. Level and secure the upper and lower support frame to the adjacent vertical studs.

4. Install the waterproofing membrane to seal the support structure and the cavity (not included).