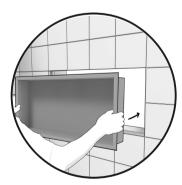

6. Apply a necessary layer of silicone around the back periphery of the flange of the niche to ensure watertightness.

7. Insert the niche into the cavity. Press firmly on the flange and make sure that the niche is in place. It is recommended to seal the space between the flange and the tile.

### Installation instruction

8. Add adhesive tape to hold the niche in place until the silicone has hardened.