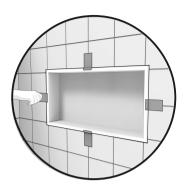

# Instruction manual niche

OD-5520

Material: Stainless steel

The following installation details are applicable for existing wall before tiling and do not cover every possible situation. Always consult with a licenced professional during preparation and installation.

6. Apply a necessary layer of silicone around the back periphery of the flange of the niche to ensure watertightness.

7. Insert the niche into the cavity. Press firmly on the flange and make sure that the niche is in place. It is recommended to seal the space between the flange and the tile.