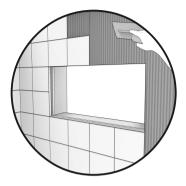

# Installation of the niche

5. Apply your installation material and fix your tiles, marbles or stones directly on the shower wall. It is preferable that the tiles are symmetrical around the support structure.