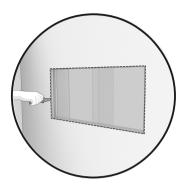

4. Install the waterproofing membrane to seal the support structure and the cavity (not included).

# Installation of the niche

5. Apply your installation material and fix your tiles, marbles or stones directly on the shower wall. It is preferable that the tiles are symmetrical around the support structure.