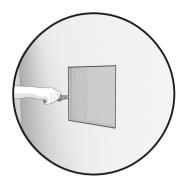

## Installation of the niche

2. Trace the cutting line with a pencil, above the center line, cut a cavity in the wall panel along the drawn line. Make sure that the top and bottom lines are level.

3. Level and secure the upper and lower support frame to the adjacent vertical studs.