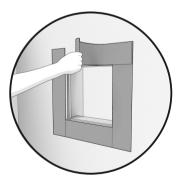

6. Apply a necessary layer of silicone around the back periphery of the flange of the niche to ensure watertightness.

7. Insert the niche into the cavity. Press firmly on the flange and make sure that the niche is in place. It is recommended to seal the space between the flange and the tile.

### Installation instruction

8. Add adhesive tape to hold the niche in place until the silicone has hardened.