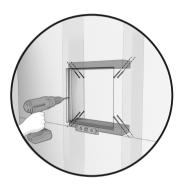

## Installation of the niche

2. Trace the cutting line with a pencil, above the center line, cut a cavity in the wall panel along the drawn line. Make sure that the top and bottom lines are level.

3. Level and secure the upper and lower support frame to the adjacent vertical studs.

4. Install the waterproofing membrane to seal the support structure and the cavity (not included).