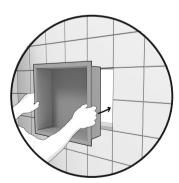

## Installation of the niche

2. Trace the cutting line with a pencil, above the center line, cut a cavity in the wall panel along the drawn line. Make sure that the top and bottom lines are level.

3. Level and secure the upper and lower support frame to the adjacent vertical studs.