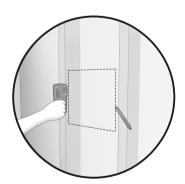

### Installation of the niche

1. Locate and mark the center lines of the adjacent wall studs using a stud finder. Draw a level line between the two wall studs at the desired height to insert the niche.

## Installation of the niche

2. Trace the cutting line with a pencil, above the center line, cut a cavity in the wall panel along the drawn line. Make sure that the top and bottom lines are level.

3. Level and secure the upper and lower support frame to the adjacent vertical studs.