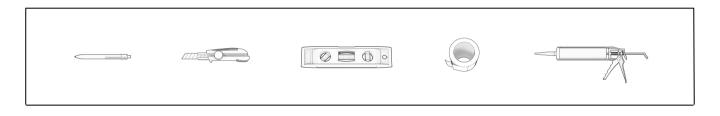

# Instruction manual niche

OD-5510

Material: Stainless steel

The following installation details are applicable for existing wall before tiling and do not cover every possible situation. Always consult with a licenced professional during preparation and installation.