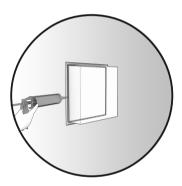

### Installation of the niche

1. Locate and mark the center lines of the adjacent wall studs using a stud finder. Draw a level line between the two wall studs at the desired height to insert the niche.