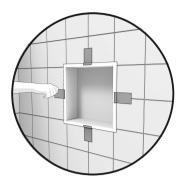

### Installation of the niche

1. Locate and mark the center lines of the adjacent wall studs using a stud finder. Draw a level line between the two wall studs at the desired height to insert the niche.

## Installation of the niche

2. Trace the cutting line with a pencil, above the center line, cut a cavity in the wall panel along the drawn line. Make sure that the top and bottom lines are level.

3. Level and secure the upper and lower support frame to the adjacent vertical studs.

6. Apply a necessary layer of silicone around the back periphery of the flange of the niche to ensure watertightness.

7. Insert the niche into the cavity. Press firmly on the flange and make sure that the niche is in place. It is recommended to seal the space between the flange and the tile.