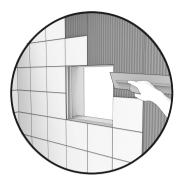

## Installation of the niche

2. Trace the cutting line with a pencil, above the center line, cut a cavity in the wall panel along the drawn line. Make sure that the top and bottom lines are level.

3. Level and secure the upper and lower support frame to the adjacent vertical studs.

4. Install the waterproofing membrane to seal the support structure and the cavity (not included).

# Installation of the niche

5. Apply your installation material and fix your tiles, marbles or stones directly on the shower wall. It is preferable that the tiles are symmetrical around the support structure.