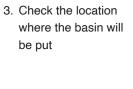

## 1. Tools and material needed (Not included)

Drain with P-trap

Hose for water inlet for cold water and hot water

Silicon

Wrench

2. Check the product

4. Install the water inlet hoses. Put the nuts and washer on the hoses, get it go through the tap hole from below to top