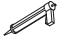

5. Connect the tap with the water inlet hoses

7. Through the back cut hole, install the drain and P-trap

6. Fasten and tighten the faucet

- 10. Water test 1) Turn on the cold water inlet 2) Turn on the hot water inlet 3) Turn on the tap to see if any water is leaking 4) Check the drain to see if there is any leaking
- 9. Connect the P-Trap with water outlet on the wall
- 11. Apply silicon around sink base. Wait 24 hours to let it dry up.