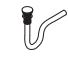

## 1. Tools and material needed (Not included)

Drain with P-trap

Hose for water inlet for cold water and hot water

Silicon

Wrench

2. Check the product

4. Install the water inlet hoses. Put the nuts and washer on the hoses, get it go through the tap hole from below to top

5. Connect the tap with the water inlet hoses

7. Through the back cut hole, install the drain and P-trap

6. Fasten and tighten the faucet

- 10. Water test 1) Turn on the cold water inlet 2) Turn on the hot water inlet 3) Turn on the tap to see if any water is leaking 4) Check the drain to see if there is any leaking
- 9. Connect the P-Trap with water outlet on the wall
- 11. Apply silicon around sink base. Wait 24 hours to let it dry up.