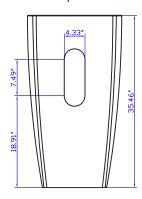

## 1. Tools and material needed (Not included)

Drain with P-trap

Hose for water inlet for cold water and hot water

Silicon

Wrench

2. Check the product

4. Install the water inlet hoses. Put the nuts and washer on the hoses, get it go through the tap hole from below to top