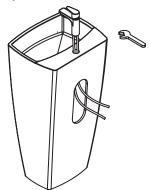

## 1. Tools and material needed (Not included)

Drain with P-trap

Hose for water inlet for cold water and hot water

Silicon

Wrench

2. Check the product

4. Install the water inlet hoses. Put the nuts and washer on the hoses, get it go through the tap hole from below to top

5. Connect the tap with the water inlet hoses

7. Through the back cut hole, install the drain and P-trap

6. Fasten and tighten the faucet

- 10. Water test 1) Turn on the cold water inlet 2) Turn on the hot water inlet 3) Turn on the tap to see if any water is leaking 4) Check the drain to see if there is any leaking
- 9. Connect the P-Trap with water outlet on the wall
- 11. Apply silicon around sink base. Wait 24 hours to let it dry up.