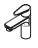

5. Connect the tap with the water inlet hoses

7. Through the back cut hole, install the drain and P-trap

6. Fasten and tighten the faucet

- 10. Water test 1) Turn on the cold water inlet 2) Turn on the hot water inlet 3) Turn on the tap to see if any water is leaking 4) Check the drain to see if there is any leaking
- 9. Connect the P-Trap with water outlet on the wall
- 11. Apply silicon around sink base. Wait 24 hours to let it dry up.