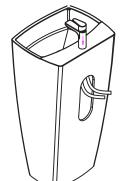

## 1. Tools and material needed (Not included)

Drain with P-trap

Hose for water inlet for cold water and hot water

Silicon

Wrench

2. Check the product

4. Install the water inlet hoses. Put the nuts and washer on the hoses, get it go through the tap hole from below to top

5. Connect the tap with the water inlet hoses

7. Through the back cut hole, install the drain and P-trap

6. Fasten and tighten the faucet

- 10. Water test 1) Turn on the cold water inlet 2) Turn on the hot water inlet 3) Turn on the tap to see if any water is leaking 4) Check the drain to see if there is any leaking
- 9. Connect the P-Trap with water outlet on the wall
- 11. Apply silicon around sink base. Wait 24 hours to let it dry up.