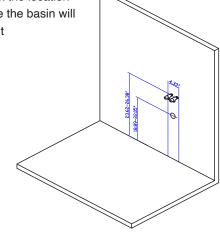

## 1. Tools and material needed (Not included)

Drain with P-trap

Hose for water inlet for cold water and hot water

Silicon

Wrench

2. Check the product

4. Install the water inlet hoses. Put the nuts and washer on the hoses, get it go through the tap hole from below to top