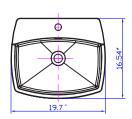

## 1. Tools and material needed (Not included)

Drain with P-trap

Hose for water inlet for cold water and hot water

Silicon

Wrench

2. Check the product

4. Install the water inlet hoses. Put the nuts and washer on the hoses, get it go through the tap hole from below to top