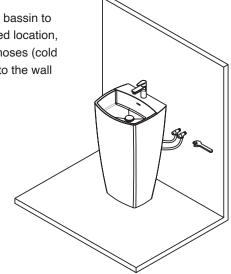

5. Connect the tap with the water inlet hoses

7. Through the back cut hole, install the drain and P-trap

6. Fasten and tighten the faucet

- 10. Water test 1) Turn on the cold water inlet 2) Turn on the hot water inlet 3) Turn on the tap to see if any water is leaking 4) Check the drain to see if there is any leaking
- 9. Connect the P-Trap with water outlet on the wall
- 11. Apply silicon around sink base. Wait 24 hours to let it dry up.