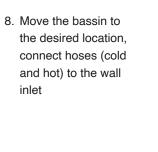

5. Connect the tap with the water inlet hoses

7. Through the back cut hole, install the drain and P-trap

6. Fasten and tighten the faucet

- 10. Water test 1) Turn on the cold water inlet 2) Turn on the hot water inlet 3) Turn on the tap to see if any water is leaking 4) Check the drain to see if there is any leaking
- 9. Connect the P-Trap with water outlet on the wall
- 11. Apply silicon around sink base. Wait 24 hours to let it dry up.