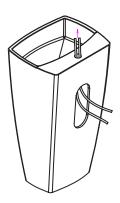

## 1. Tools and material needed (Not included)

Drain with P-trap

Hose for water inlet for cold water and hot water

Silicon

Wrench

2. Check the product

4. Install the water inlet hoses. Put the nuts and washer on the hoses, get it go through the tap hole from below to top

5. Connect the tap with the water inlet hoses

7. Through the back cut hole, install the drain and P-trap

6. Fasten and tighten the faucet

- 10. Water test 1) Turn on the cold water inlet 2) Turn on the hot water inlet 3) Turn on the tap to see if any water is leaking 4) Check the drain to see if there is any leaking
- 9. Connect the P-Trap with water outlet on the wall
- 11. Apply silicon around sink base. Wait 24 hours to let it dry up.